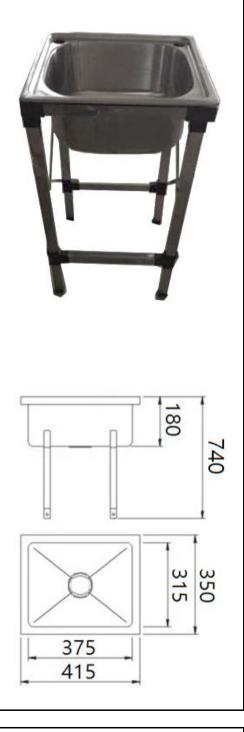

## SANITARY WARE SPECIFICATION SHEET

Item Descriptions EMCA (PRC) Floorstanding stainless steel Illustration/ Drawing single bowl utility sink with iron legs Dimensions L415 x W350 x H740 mm (Overall) L415 x W350 x H180 mm (Sink) L375 x W315 x H180 mm (Bowl) Model EM0163.703 Finish Hairline Material Stainless Steel / Iron Manufacturer EMCA (PRC) Acme Sanitary Ware Co. Ltd Source Mr. Eric Wong/ Mr. Don Yuen Contact Tel/Fax (852) 2388-7171 / (852) 2710-8012 E-mail acme@acmesanitary.com.hk Website www.acmesanitary.com.hk